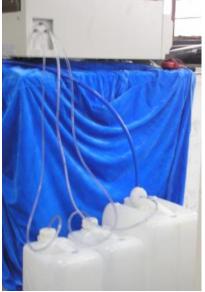

### Better histology, Better life from health

4、 distilled water barrel, PBS barrel and waste water barrel installation(See figure e)

6, Printer installation( see figure g)

Please refer the printer user manual for using.