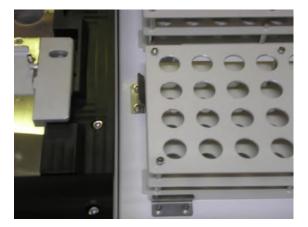

7. Freeze reagent tube prepare

Attached 500pcs freeze reagent tube with equipment. Please stick the label of reagent on the tube outer wall and write the reagent name on the tube lids.

8, Load the Reagent shelf (See figure h)

#### Better histology, Better life from health

Pay attention the direction of reagent shelf load, and make sure to place the shelf balance touch with the bottom .

9, USB-RS232 serial port communication cable installation and communication port number examination