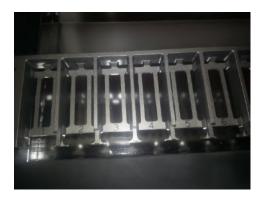

7. Freeze reagent tube prepare

Attached 500pcs freeze reagent tube with equipment. Please stick the label of reagent on the tube outer wall and write the reagent name on the tube lids.

8, Load the Reagent shelf (See figure h)