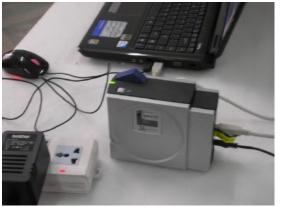

### Better histology, Better life from health

4、 distilled water barrel, PBS barrel and waste water barrel installation(See figure e)

6, Printer installation( see figure g)

Please refer the printer user manual for using.