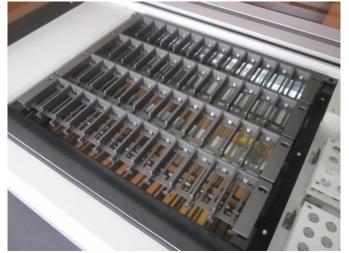

7. Freeze reagent tube prepare

Attached 500pcs freeze reagent tube with equipment. Please stick the label of reagent on the tube outer wall and write the reagent name on the tube lids.

8, Load the Reagent shelf (See figure h)

#### Better histology, Better life from health

Pay attention the direction of reagent shelf load, and make sure to place the shelf balance touch with the bottom .

9, USB-RS232 serial port communication cable installation and communication port number examination