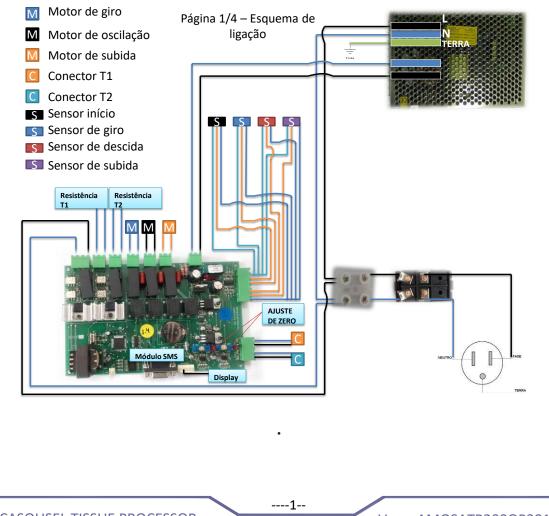

## **1-) Product parts:**

- 2- Parts;
- 3- Layout;
- 4- Voltage.

Better histology, Better life from health

Every 15 days ascend the equipment hat with the panel manual system using the function [1] [SOBE], drip 3 lube oil drops that came with the Equipment in the felt washer of the central pipe of ascent, and return the hat to the initial position selecting the function [3] [DESCE].
For any repair or maintenance, the product must be turned off and unplugged from the power outlet.