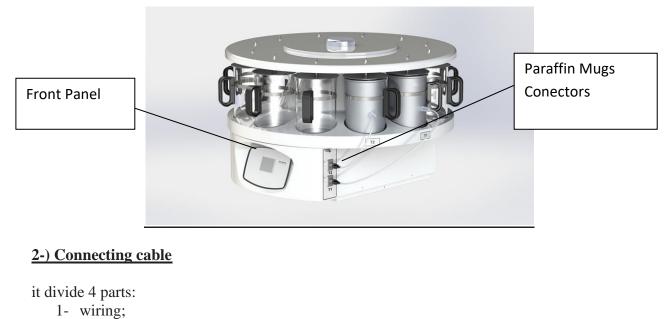

## **1-) Product parts:**

- 2- Parts;
- 3- Layout;
- 4- Voltage.

Better histology, Better life from health

Every 15 days ascend the equipment hat with the panel manual system using the function [1] [SOBE], drip 3 lube oil drops that came with the Equipment in the felt washer of the central pipe of ascent, and return the hat to the initial position selecting the function [3] [DESCE].
For any repair or maintenance, the product must be turned off and unplugged from the power outlet.